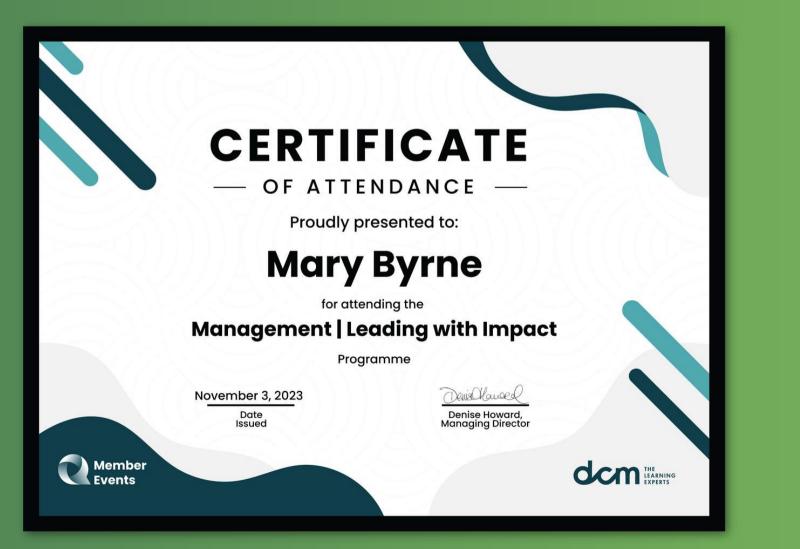

# **WEBINAR** CERTIFICATION

Join a webinar for 30 mins or more and you will receive...

an official certificate of attendance from DCM Learning.

certificate...

Receive a DCM Learning certificate on self reported completion of the content

# Missed the live session? You can still receive a