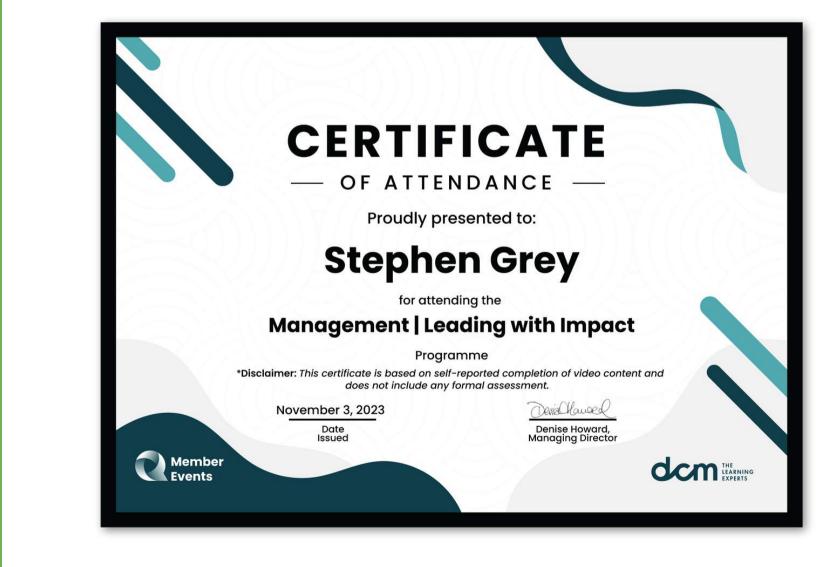

# **WEBINAR** CERTIFICATION

Join a webinar for 30 mins or more and you will receive...

an official certificate of attendance from DCM Learning.

certificate...

Receive a DCM Learning certificate on self reported completion of the content

# Missed the live session? You can still receive a